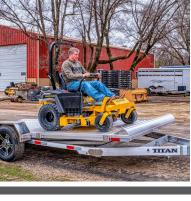

## **ALUMINUM TILT TRAILER**

The 80" x 13' or 80" x 14' Aluminum Tilt Utility Trailer is packed full of standard features including: aluminum wheels, pressure-adjustable air shock, Dexter torsion axle, solid aluminum floor system, LED lighting and much more. Rated at 2990# this trailer is built the Titan-Way, it can haul your mower, 4-seat UTV, golf cart and everything else in between.