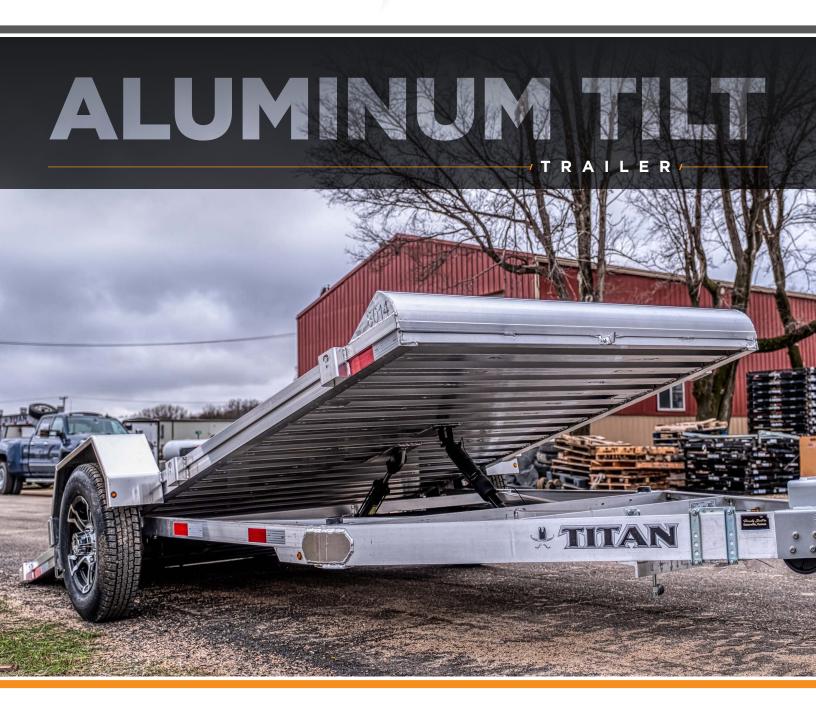

## **ALUMINUM TILT TRAILER**

The 80" x 13' or 80" x 14' Aluminum Tilt Utility Trailer is packed full of standard features including: aluminum wheels, pressure-adjustable air shock, Dexter torsion axle, solid aluminum floor system, LED lighting and much more. Rated at 2990# this trailer is built the Titan-Way, it can haul your mower, 4-seat UTV, golf cart and everything else in between.