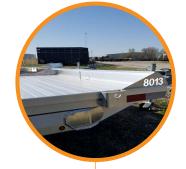

## **ALUMINUM TILT TRAILER**

The 80" x 13' or 80" x 14' Aluminum Tilt Utility Trailer is packed full of standard features including: aluminum wheels, pressure-adjustable air shock, Dexter torsion axle, solid aluminum floor system, LED lighting and much more. Rated at 2990# this trailer is built the Titan-Way, it can haul your mower, 4-seat UTV, golf cart and everything else in between.

TITAN

2k Flip Up **Jack and Bed Lock** 

Air dam with **Aluminum** winch tie **Floor** 

**Adjustable Air Shock** 

Hydraulic cylinder

**Torsion Axle with Aluminum** Wheels

**Mud Flaps** 

Stake pockets