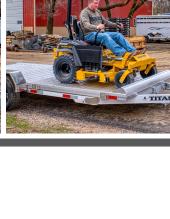

## **ALUMINUM TILT TRAILER**

The 80" x 13' or 80" x 14' Aluminum Tilt Utility Trailer is packed full of standard features including: aluminum wheels, pressure-adjustable air shock, Dexter torsion axle, solid aluminum floor system, LED lighting and much more. Rated at 2990# this trailer is built the Titan-Way, it can haul your mower, 4-seat UTV, golf cart and everything else in between.