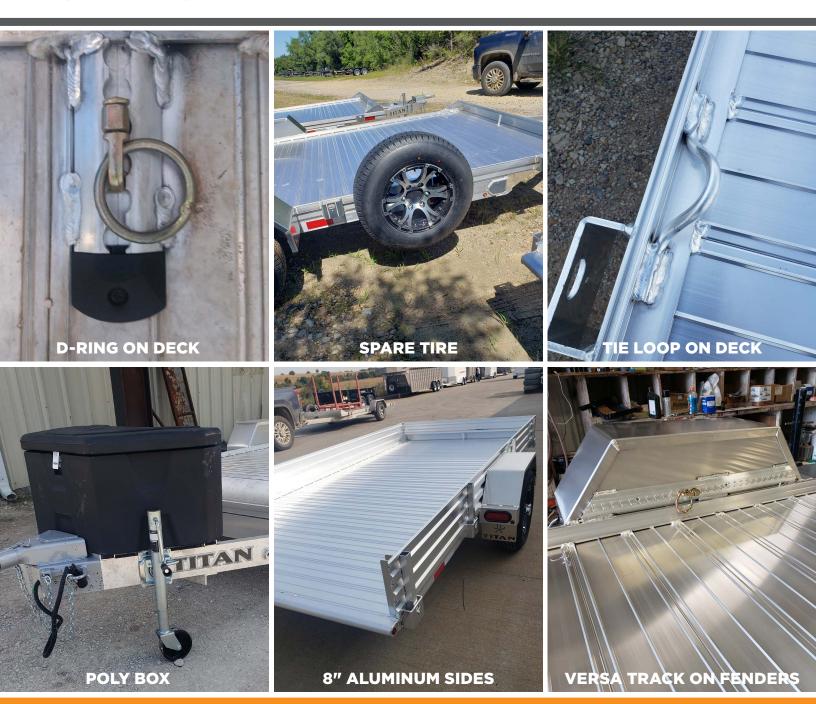

## A HIGHER STANDARD OF QUALITY



**SOLD EXCLUSIVELY** THROUGH AUTHORIZED DEALERS:



www.TitanTrailer.com



## **ALUMINUM TILT TRAILER**

The 80" x 13' or 80" x 14' Aluminum Tilt Utility Trailer is packed full of standard features including: aluminum wheels, pressure-adjustable air shock, Dexter torsion axle, solid aluminum floor system, LED lighting and much more. Rated at 2990# this trailer is built the Titan-Way, it can haul your mower, 4-seat UTV, golf cart and everything else in between.











TITAN

2k Flip Up **Jack and Bed Lock** 



Air dam with **Aluminum** winch tie **Floor** 



**Adjustable Air Shock** 



Hydraulic cylinder



**Torsion Axle with Aluminum** Wheels







**Mud Flaps** 

Stake pockets

> LED lights

## **OPTIONAL FEATURES**