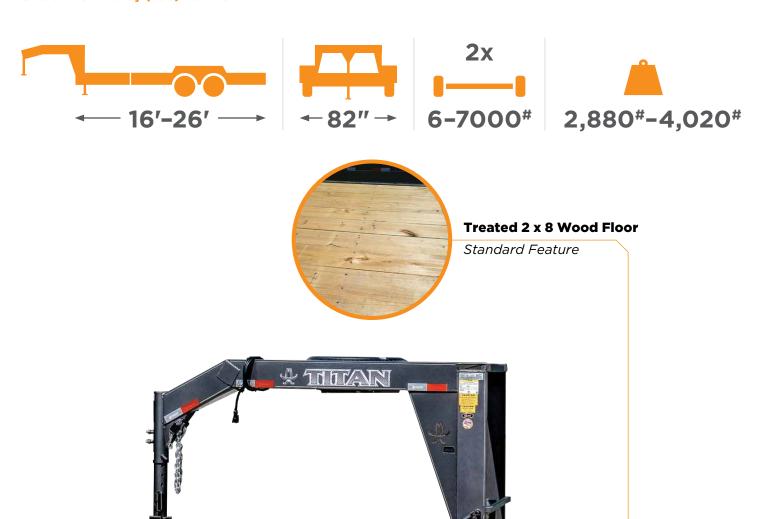

#### **TILT DECK UTILITY AVAILABLE LENGTHS**

| Length | Axles     | Est. Base Weight |
|--------|-----------|------------------|
| 16′    | 2 × 6000# | 2880#            |
| 20'    | 2 x 7000# | 3720#            |
| 4'+16' | 2 x 7000# | 3840#            |
| 4'+20' | 2 x 7000# | 3940#            |
| 6'+16' | 2 x 7000# | 3880#            |
| 6'+20' | 2 x 7000# | 4020#            |