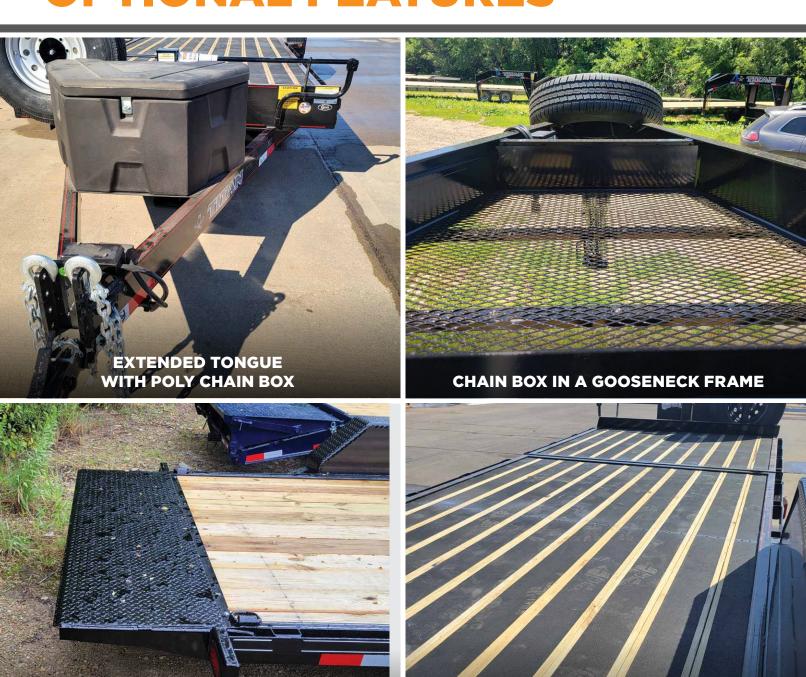

#### **TILT DECK UTILITY OPTIONAL FEATURES**

| Description                                                                                           | Bumper<br>Hitch | Gooseneck |
|-------------------------------------------------------------------------------------------------------|-----------------|-----------|
| Rubber Composite Flooring (Includes 12" Cross members)                                                | •               | •         |
| Blackwood Rubber Infused Lumber – Full Deck Width                                                     | •               | •         |
| Blackwood Rubber Infused Lumber 3 Outside Boards Each Side                                            | •               | •         |
| Welded Heavy Duty D-Ring                                                                              | •               | •         |
| Pintle Hitch                                                                                          | •               |           |
| Add Footage to Stationary Deck                                                                        | •               | •         |
| 102" Wide on Tilt Deck (Stationary Deck not Included)                                                 | •               | •         |
| 102" Wide on Stationary Deck                                                                          | •               | •         |
| Flat Dovetail                                                                                         | •               | •         |
| Drive-over Fenders on Tilt Deck Portion (Makes Trailer 102" Wide)                                     | •               | •         |
| Removable Fender (Each)                                                                               | •               | •         |
| Aluminum Tread Bright Fenders                                                                         | •               | •         |
| 86" Wide Between Fenders, 106" Wide Overall<br>(May Require Over Width Permit, Check with Local Laws) | •               | •         |
| Extend Tongue with Chain Box (6' Long) on Trailers with Stationary Decks Only                         | •               |           |
| Extend Tongue with Poly Box (6' Long) on Trailers with Stationary Decks Only                          | •               |           |
| Add Lid to Chain Box on Full Tilt - Moves Jack Forward                                                | •               |           |
| Fork Holders (2x6 Tube - 3' Apart)                                                                    | •               | •         |

# TILT DECK UTILITY OPTIONAL FEATURES