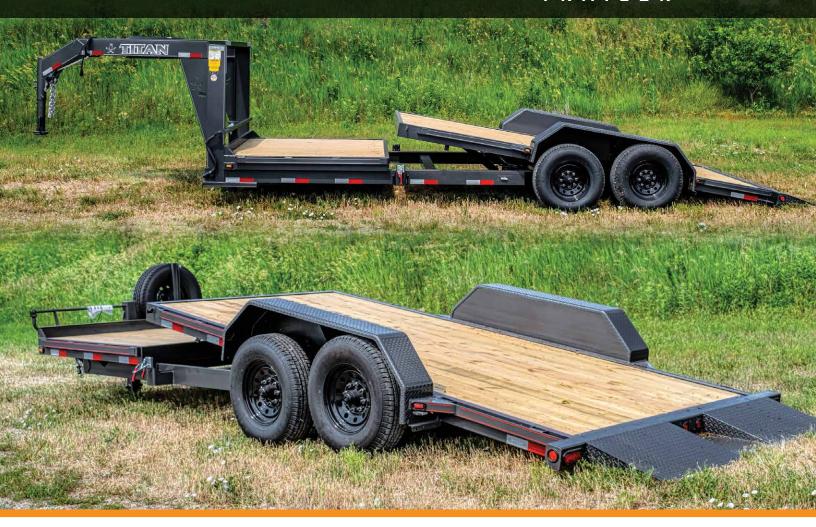

### **GOOSENECK TILT DECK**

The Gooseneck Tilt Deck Trailer allows you to easily load and off-load heavy equipment and machinery. High end features come standard, like the Stationary Valve, which allows for multiple pieces of equipment to be loaded at once. Give us a call today (866) 294-4514.

Stationary Standard Valve Feature

Black Wheels

Standard Feature

Stationary Floor
Available in O' (full tilt), 4', or 6'/lengths

Till Floor

Available in 16' and 20' lengths

### **BUMPER HITCH TILT DECK**

The Bumper Hitch Tilt Deck Trailer is built to be used. Manufactured using double 6" Channel Main Frame,

**Stationary Floor** Available in O' (full tilt), 4', or 6' lengths

11 Gauge Diamond **Plated Fender** Standard Feature

2' Dovetail Ramp

Standard Feature