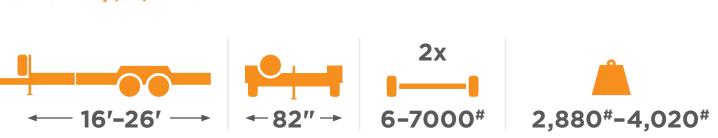

#### **TILT DECK UTILITY AVAILABLE LENGTHS**

| Length | Axles     | Est. Base Weight |
|--------|-----------|------------------|
| 16′    | 2 × 6000# | 2880#            |
| 20'    | 2 x 7000# | 3720#            |
| 4'+16' | 2 x 7000# | 3840#            |
| 4'+20' | 2 x 7000# | 3940#            |
| 6'+16' | 2 x 7000# | 3880#            |
| 6'+20' | 2 x 7000# | 4020#            |