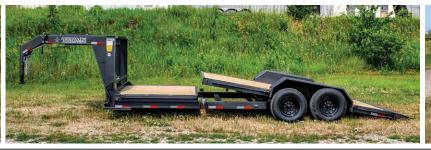

### **GOOSENECK TILT DECK**

The Gooseneck Tilt Deck Trailer allows you to easily load and off-load heavy equipment and machinery. High end features come standard, like the Stationary Valve, which allows for multiple pieces of equipment to be loaded at once. Give us a call today (866) 294-4514.

Stationary Standard Valve Feature

Black Wheels

Standard Feature

Stationary Floor
Available in O' (full tilt), 4', or 6'/lengths

Till Floor

Available in 16' and 20' lengths