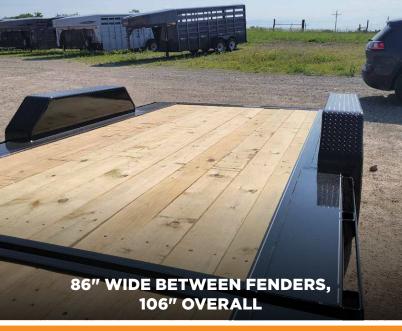

#### **TILT DECK UTILITY OPTIONAL FEATURES**

| Description                                                                                           | Bumper<br>Hitch | Gooseneck |
|-------------------------------------------------------------------------------------------------------|-----------------|-----------|
| Rubber Composite Flooring (Includes 12" Cross members)                                                | •               | •         |
| Blackwood Rubber Infused Lumber – Full Deck Width                                                     | •               | •         |
| Blackwood Rubber Infused Lumber 3 Outside Boards Each Side                                            | •               | •         |
| Welded Heavy Duty D-Ring                                                                              | •               | •         |
| Pintle Hitch                                                                                          | •               |           |
| Add Footage to Stationary Deck                                                                        | •               | •         |
| 102" Wide on Tilt Deck (Stationary Deck not Included)                                                 | •               | •         |
| 102" Wide on Stationary Deck                                                                          | •               | •         |
| Flat Dovetail                                                                                         | •               | •         |
| Drive-over Fenders on Tilt Deck Portion (Makes Trailer 102" Wide)                                     | •               | •         |
| Removable Fender (Each)                                                                               | •               | •         |
| Aluminum Tread Bright Fenders                                                                         | •               | •         |
| 86" Wide Between Fenders, 106" Wide Overall<br>(May Require Over Width Permit, Check with Local Laws) | •               | •         |
| Extend Tongue with Chain Box (6' Long) on Trailers with Stationary Decks Only                         | •               |           |
| Extend Tongue with Poly Box (6' Long) on Trailers with Stationary Decks Only                          | •               |           |
| Add Lid to Chain Box on Full Tilt - Moves Jack Forward                                                | •               |           |
| Fork Holders (2x6 Tube - 3' Apart)                                                                    | •               | •         |