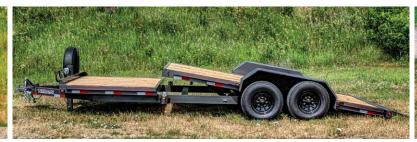

### **GOOSENECK TILT DECK**

The Gooseneck Tilt Deck Trailer allows you to easily load and off-load heavy equipment and machinery. High end features come standard, like the Stationary Valve, which allows for multiple pieces of equipment to be loaded at once. Give us a call today (866) 294-4514.

Stationary Standard Valve Feature

Black Wheels

Standard Feature

Stationary Floor
Available in O' (full tilt), 4', or 6'/lengths

Till Floor

Available in 16' and 20' lengths