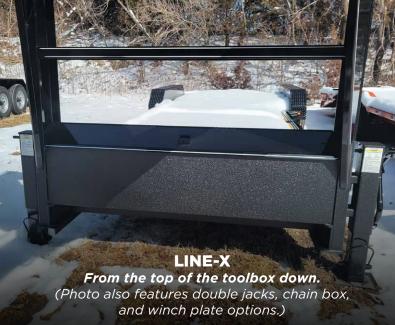

------------------------------------------------------------------------------|-----------------|-----------|
| Axles (Non-Standard Axles may increase lead time)                             |                 |           |
| 7000# Torsion EZ Lube 8 Bolt Hubs                                             | •               | •         |
| Triple 7000# Axles - Tilting Portion of Deck Must be 20'                      | •               | •         |
| 8000# Torsion EZ Lube Axles w/ 14 Ply Radial Tires (82" wide between fenders) | •               | •         |
| Surge Brake                                                                   | •               |           |

## TILT DECK UTILITY OPTIONAL FEATURES

**FLAT DOVETAIL** 



**BLACKWOOD FLOOR** 

# TILT DECK UTILITY OPTIONAL FEATURES