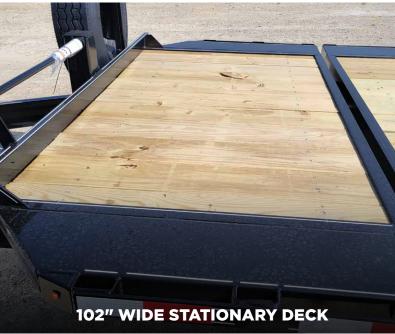

#### **TILT DECK UTILITY OPTIONAL FEATURES**

| Description                                                                                           | Bumper<br>Hitch | Gooseneck |
|-------------------------------------------------------------------------------------------------------|-----------------|-----------|
| Rubber Composite Flooring (Includes 12" Cross members)                                                | •               | •         |
| Blackwood Rubber Infused Lumber – Full Deck Width                                                     | •               | •         |
| Blackwood Rubber Infused Lumber 3 Outside Boards Each Side                                            | •               | •         |
| Welded Heavy Duty D-Ring                                                                              | •               | •         |
| Pintle Hitch                                                                                          | •               |           |
| Add Footage to Stationary Deck                                                                        | •               | •         |
| 102" Wide on Tilt Deck (Stationary Deck not Included)                                                 | •               | •         |
| 102" Wide on Stationary Deck                                                                          | •               | •         |
| Flat Dovetail                                                                                         | •               | •         |
| Drive-over Fenders on Tilt Deck Portion (Makes Trailer 102" Wide)                                     | •               | •         |
| Removable Fender (Each)                                                                               | •               | •         |
| Aluminum Tread Bright Fenders                                                                         | •               | •         |
| 86" Wide Between Fenders, 106" Wide Overall<br>(May Require Over Width Permit, Check with Local Laws) | •               | •         |
| Extend Tongue with Chain Box (6' Long) on Trailers with Stationary Decks Only                         | •               |           |
| Extend Tongue with Poly Box (6' Long) on Trailers with Stationary Decks Only                          | •               |           |
| Add Lid to Chain Box on Full Tilt - Moves Jack Forward                                                | •               |           |
| Fork Holders (2x6 Tube - 3' Apart)                                                                    | •               | •         |