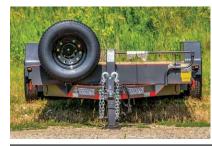

### **BUMPER HITCH TILT DECK**

The Bumper Hitch Tilt Deck Trailer is built to be used. Manufactured using double 6" Channel Main Frame,

**Stationary Floor** Available in O' (full tilt), 4', or 6' lengths

11 Gauge Diamond **Plated Fender** Standard Feature

2' Dovetail Ramp

Standard Feature