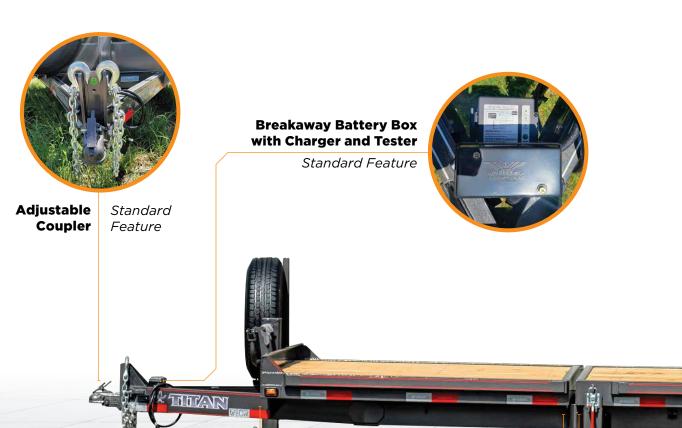

Stationary Standard Valve Feature

Black Wheels

Standard Feature

Stationary Floor
Available in O' (full tilt), 4', or 6'/lengths

Till Floor

Available in 16' and 20' lengths

#### **TILT DECK UTILITY STANDARD FEATURES**

| Description                                             | Bumper<br>Hitch | Gooseneck |
|---------------------------------------------------------|-----------------|-----------|
| Double 6" Channel Structure (main frame boxed over 20') | •               | •         |
| Stationary Valve                                        | •               | •         |
| Torsion EZ Lube Axles                                   | •               | •         |
| 3" Channel Crossmembers                                 | •               | •         |
| 7000# Torsion Axles w/ 8 Bolt Hubs on 20'+ Trailers     | •               | •         |
| Electric Brakes on all 4 Wheels                         | •               | •         |
| Stake Pockets with Flat Iron Rub Rail                   | •               | •         |
| 6K 8 Bolt Hubs on 16' Tilt only                         | •               | •         |
| 2-5/16" Adjustable Coupler                              | •               | •         |
| Chain Box Standard on Full Tilts Only                   | •               |           |
| Channel Iron Front Rail                                 | •               | •         |
| Spare Tire                                              | •               | •         |
| Breakaway Battery Box with Charger and Tester           | •               | •         |
| Spring Loaded Dual Pin Jack                             | •               | •         |
| 11 ga. Diamond Plate Fenders                            | •               | •         |
| Sealed Beam Recessed L.E.D. Lights                      | •               | •         |
| Length Includes 2' of Dovetail Ramp                     | •               | •         |
| 7-Prong Heavy Cord                                      | •               |           |
| 7-Prong Cold Weather Cord                               |                 | •         |