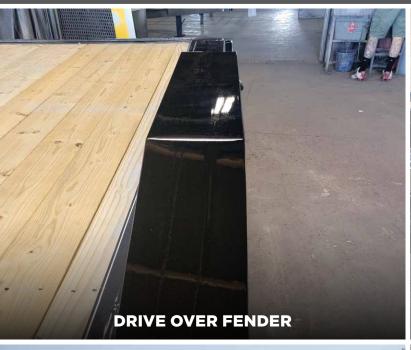

#### **TILT DECK UTILITY OPTIONAL FEATURES**

| Description                                                                                           | Bumper<br>Hitch | Gooseneck |
|-------------------------------------------------------------------------------------------------------|-----------------|-----------|
| Rubber Composite Flooring (Includes 12" Cross members)                                                | •               | •         |
| Blackwood Rubber Infused Lumber – Full Deck Width                                                     | •               | •         |
| Blackwood Rubber Infused Lumber 3 Outside Boards Each Side                                            | •               | •         |
| Welded Heavy Duty D-Ring                                                                              | •               | •         |
| Pintle Hitch                                                                                          | •               |           |
| Add Footage to Stationary Deck                                                                        | •               | •         |
| 102" Wide on Tilt Deck (Stationary Deck not Included)                                                 | •               | •         |
| 102" Wide on Stationary Deck                                                                          | •               | •         |
| Flat Dovetail                                                                                         | •               | •         |
| Drive-over Fenders on Tilt Deck Portion (Makes Trailer 102" Wide)                                     | •               | •         |
| Removable Fender (Each)                                                                               | •               | •         |
| Aluminum Tread Bright Fenders                                                                         | •               | •         |
| 86" Wide Between Fenders, 106" Wide Overall<br>(May Require Over Width Permit, Check with Local Laws) | •               | •         |
| Extend Tongue with Chain Box (6' Long) on Trailers with Stationary Decks Only                         | •               |           |
| Extend Tongue with Poly Box (6' Long) on Trailers with Stationary Decks Only                          | •               |           |
| Add Lid to Chain Box on Full Tilt - Moves Jack Forward                                                | •               |           |
| Fork Holders (2x6 Tube - 3' Apart)                                                                    | •               | •         |